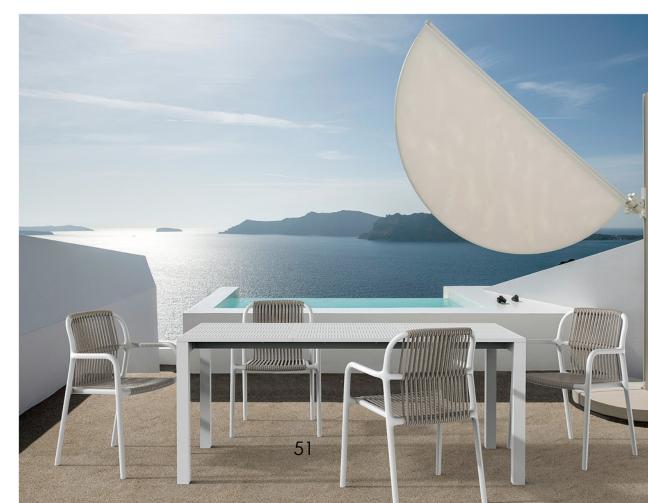

### Newport

Newport table was finally polished after half a year's research and design. It has the characteristics of sun resistance, waterproof and wear resistance. The designer integrates the simplified lines into the minimalist design, and the elegant and classic design constructs a pleasing outdoor picture.

#### Newport

Italy | Design 2023 | item 3057

harmoor