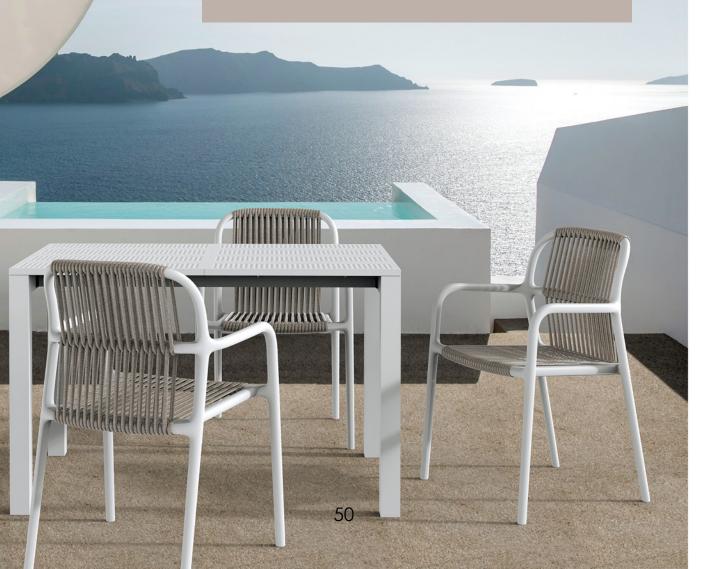

### Newport

Newport table was finally polished after half a year's research and design. It has the characteristics of sun resistance, waterproof and wear resistance. The designer integrates the simplified lines into the minimalist design, and the elegant and classic design constructs a pleasing outdoor picture.

#### Newport

Italy | Design 2023 | item 3056