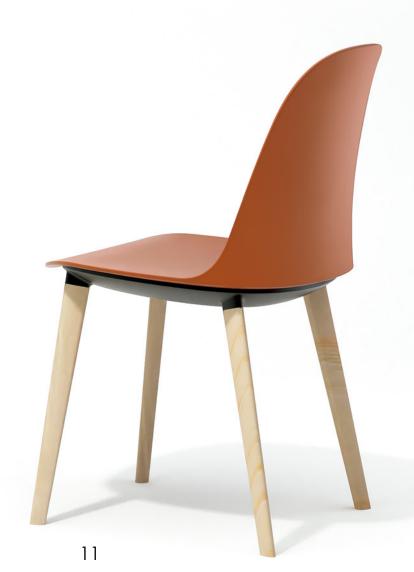

12520, EN1335, EN581 and so on.

With the rapid development of society and market, we always pursue new perspectives and ideas to redefine services, products, and experiences. to provide value and innovation. and create a new future for people.

















# Gaia

04

Gaia is a family of chairs with elegantand essential desian, characterized by curved and harmonious lines in line with the soff design concept. It is a fransversal collection, able to create original solutions for all indoor and outdoor environments.



#### GAIA

Italy | Design 2019 | item GAI31



#### GAIA

Italy | Design 2019 | item GAI11





### GAIA

Italy | Design 2019 | item GAI21

**REGISTERED DESIGN** 



GAIA Italy | Design 2019 | item GAI42 **REGISTERED DESIGN** 

### GAIA

Italy | Design 2019 | item GAI41



REGISTERED DESIGN



GAIA Italy | Design 2019 | item GAI51

12

13

**REGISTERED DESIGN** 



### GAIA

Italy | Design 2019 | item GAI61







Lary

Italy | Design 2019 | item LAR11



harmoor

# Lary

Lary is an iconic element with a strong distinctive graphic sign, capable of assuming multiple functions and uses. From the upholstered pouf, to the side table and coffee table.

Lary Italy | Design 2019 | item LAR21 Circus

Italy | Design 2019 | item CIR11

### Circus

Organic chair inspired by the iconic aesthe tics of 19th-century bent wood chairs. The Circus backrest is based on the meeting of two circular shapes that make ita comfor table chair with a strong graphic sign. Italy | Design 2019 | item AME11

### Amelie

Harmonious combination of soft and rational lines, Amelie looks lik