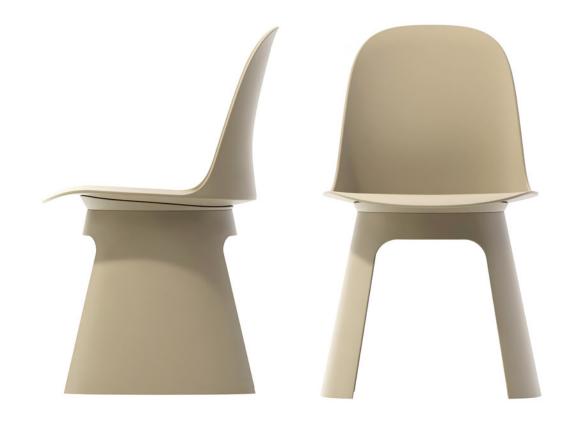

ervices, products, and experiences. to provide value and innovation. and create a new future for people.

















# Gaia

04

Gaia is a family of chairs with elegantand essential desian, characterized by curved and harmonious lines in line with the soff design concept. It is a fransversal collection, able to create original solutions for all indoor and outdoor environments.



#### GAIA

Italy | Design 2019 | item GAI31



#### GAIA

Italy | Design 2019 | item GAI11





### GAIA

Italy | Design 2019 | item GAI21

**REGISTERED DESIGN** 



GAIA Italy | Design 2019 | item GAI42 **REGISTERED DESIGN** 

### GAIA

Italy | Design 2019 | item GAI41



REGISTERED DESIGN



GAIA Italy | Design 2019 | item GAI51

12

13

**REGISTERED DESIGN** 



### GAIA

Italy | Design 2019 | item GAI61







Lary

Italy | Design 2019 | item LAR11



harmoor

# Lary

Lary is an iconic element with a strong distinctive graphic sign, capable of assuming multiple functions and uses. From the upholstered pouf, to the side table and coffee table.

Lary Italy | Design 2019 | item LAR21 Circus

Italy | Design 2019 | item CIR11

### Circus

Organic chair inspired by the iconic aesthe tics of 19th-century bent wood chairs. The Circus backrest is based on the meeting of two circular shapes that make ita comfor table chair with a strong graphic sign. Italy | Design 2019 | item AME11

### Amelie

Harmonious combination of soft and rational lines, Amelie looks like an elegant and embracing seat. The rounded protruding edge of the backrest takes on both a tactile and functional character.

### Amelie