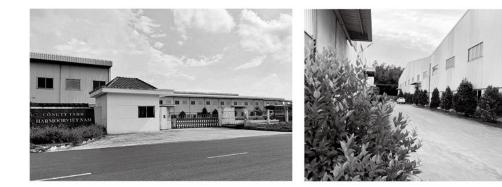

Harmoor Furniture is a large-scale modern home furnishing enterprise integrating R&D,production and sales which located in Binh Phuoc Province,Vietnam, 80 kilometers away from Ho Chi Minh City.

Covering an area of 35.000 square meters, the company has introduced various advanced production equipment and possessed many large injection molding machines to ensure advanced production technology. Harmoor furniture is specialized in plastic leisure chairs and tables, sofa, upholstered dining chair, custom furniture, engineering furniture and other series products with daily output reaching 10.000pcs of dining chairs and tables. The products are sold well across the country and are exported to many countries and regions in Europe, America, and Southeast Asia.