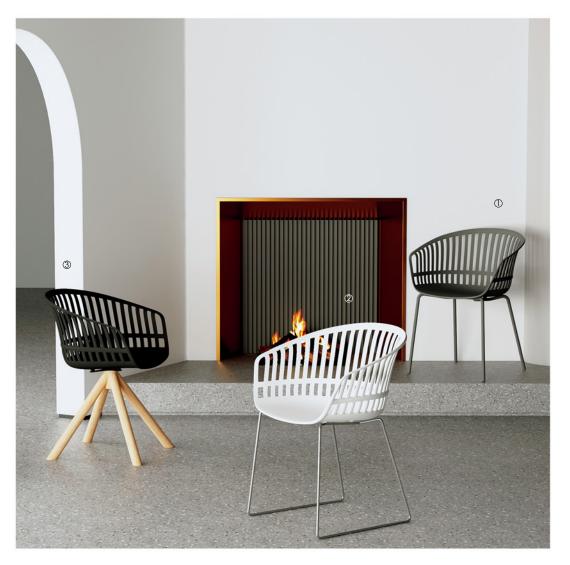

# Gaia

04

Gaia is a family of chairs with elegantand essential desian, characterized by curved and harmonious lines in line with the soff design concept. It is a fransversal collection, able to create original solutions for all indoor and outdoor environments.

#### GAIA

Italy | Design 2019 | item GAI31

#### GAIA

Italy | Design 2019 | item GAI11

### GAIA

Italy | Design 2019 | item GAI21

**REGISTERED DESIGN** 

GAIA Italy | Design 2019 | item GAI42 **REGISTERED DESIGN** 

### GAIA

Italy | Design 2019 | item GAI41

REGISTERED DESIGN

GAIA Italy | Design 2019 | item GAI51

12

13

**REGISTERED DESIGN** 

### GAIA

Italy | Design 2019 | item GAI61

Lary

Italy | Design 2019 | item LAR11

harmoor