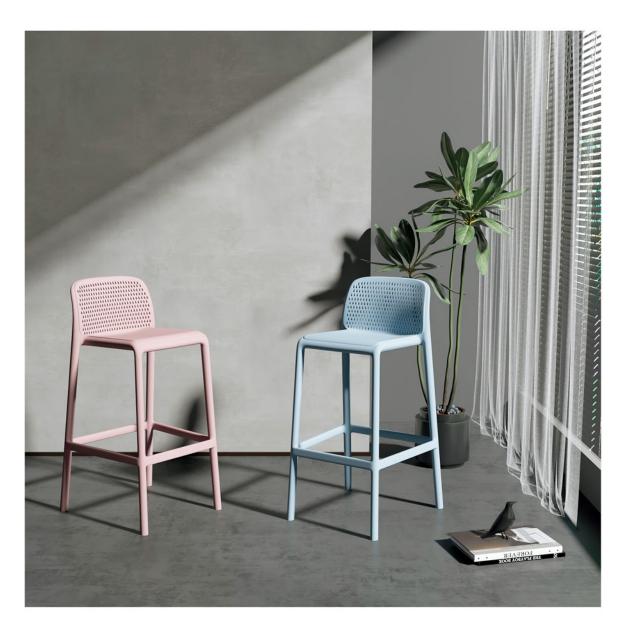

#### Lido

Italy | Design 2022 | item 3029

# Lido

Lido is a stackable outdoor stool perfect for indoor and outdoor use. it is a bar chair with a unique structure, removing the base can also turn it into a small stool, it is with a high quality polypropylene resin that is UV resistant.

### Lido

Italy | Design 2022 | item 3029A

**REGISTERED DESIGN** 

**REGISTERED DESIGN** 

Table Italy | Design 2022 | item 3025

> Table Italy | Design 2022 | item 3024

Zigo Tables Italy | Design 2023 | item 3058A