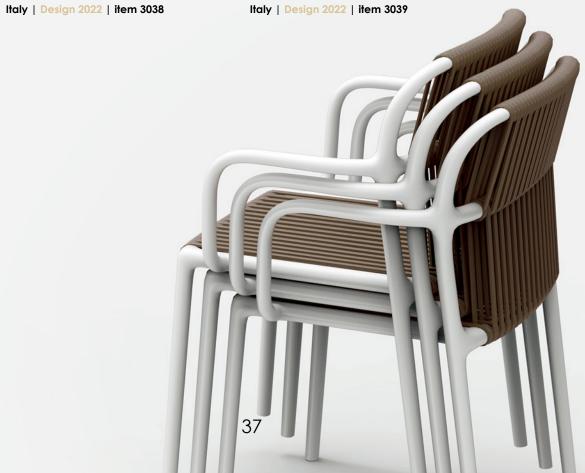

### Karibu

F 8.

54

Karibu has two versions, both of which are unique in design. It is an ideal choice for outdoor picnics, beach parties or garden.

### Karibu

Italy | Design 2023 | item 3038A

Karibu

Italy | Design 2023 | item 3039A

Harmoor furniture is affiliated with Santang Group as original design brand