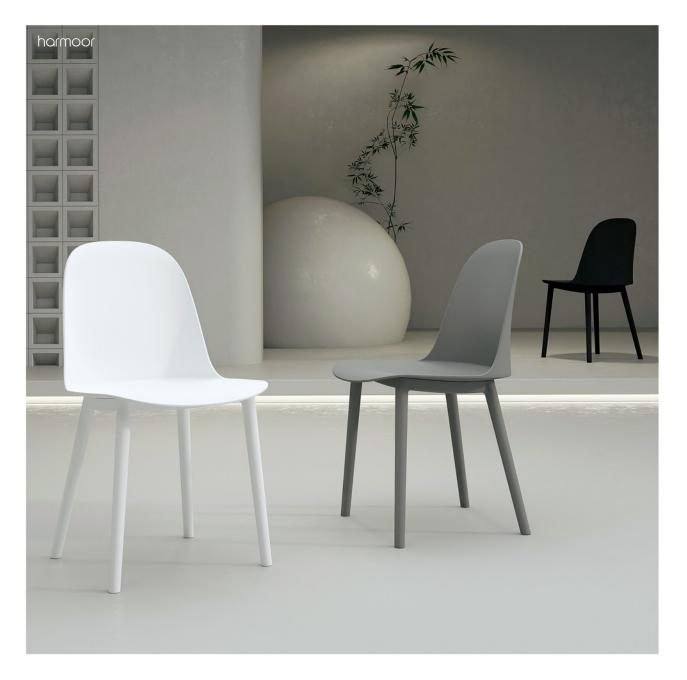

# Gaia

04

Gaia is a family of chairs with elegantand essential desian, characterized by curved and harmonious lines in line with the soff design concept. It is a fransversal collection, able to create original solutions for all indoor and outdoor environments.

### Gaia

Italy | Design 2019 | item GAI01