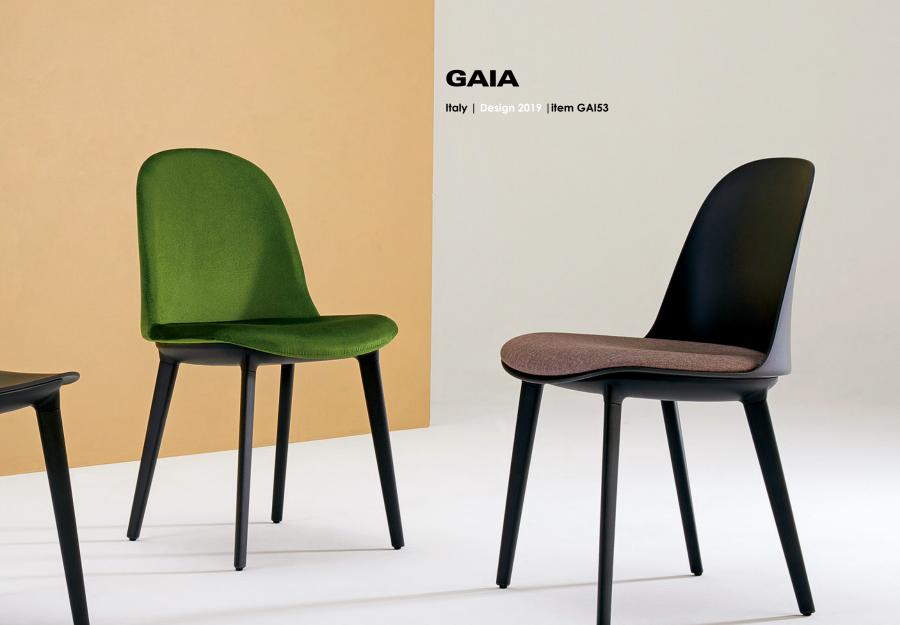

# Gaia

04

Gaia is a family of chairs with elegantand essential desian, characterized by curved and harmonious lines in line with the soff design concept. It is a fransversal collection, able to create original solutions for all indoor and outdoor environments.

#### GAIA

Italy | Design 2019 | item GAI31