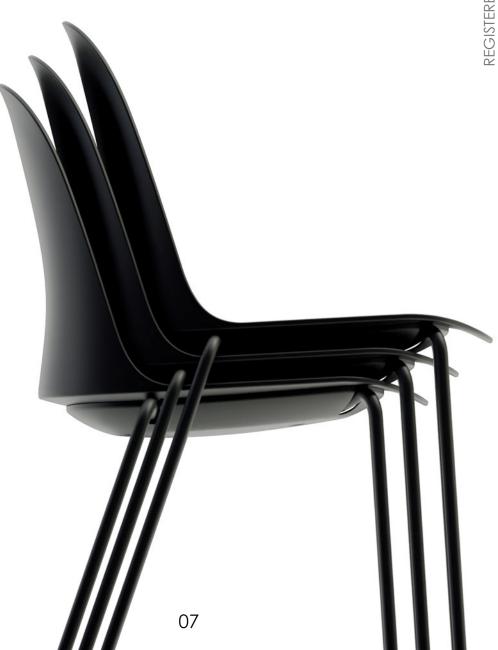

# Gaia

04

Gaia is a family of chairs with elegantand essential desian, characterized by curved and harmonious lines in line with the soff design concept. It is a fransversal collection, able to create original solutions for all indoor and outdoor environments.

### GAIA

Italy | Design 2019 | item GAI21

**REGISTERED DESIGN** 

GAIA Italy | Design 2019 | item GAI42 **REGISTERED DESIGN** 