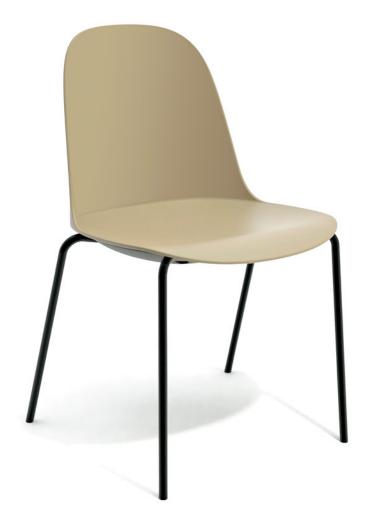

### Amelie

Harmonious combination of soft and rational lines, Amelie looks like an elegant and embracing seat. The rounded protruding edge of the backrest takes on both a tactile and functional character.