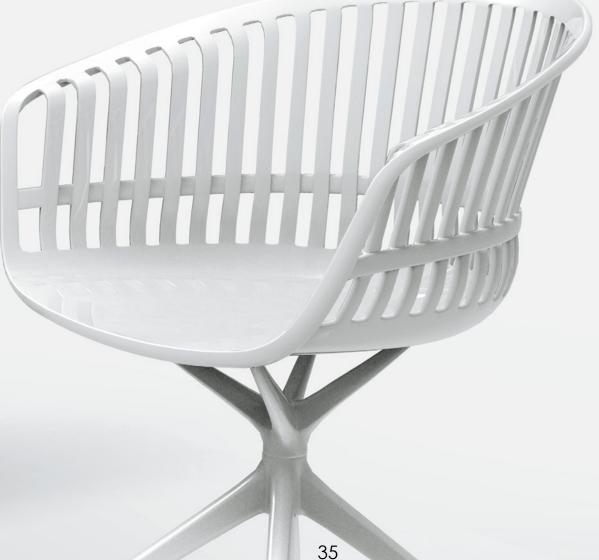

# Gaia

04

Gaia is a family of chairs with elegantand essential desian, characterized by curved and harmonious lines in line with the soff design concept. It is a fransversal collection, able to create original solutions for all indoor and outdoor environments.

#### GAIA

Italy | Design 2019 | item GAI31

#### GAIA

Italy | Design 2019 | item GAI11

### GAIA

Italy | Design 2019 | item GAI21

**REGISTERED DESIGN** 

GAIA Italy | Design 2019 | item GAI42 **REGISTERED DESIGN** 

### GAIA

Italy | Design 2019 | item GAI41

REGISTERED DESIGN

GAIA Italy | Design 2019 | item GAI51

12

13

**REGISTERED DESIGN** 

### GAIA

Italy | Design 2019 | item GAI61

Lary

Italy | Design 2019 | item LAR11

harmoor