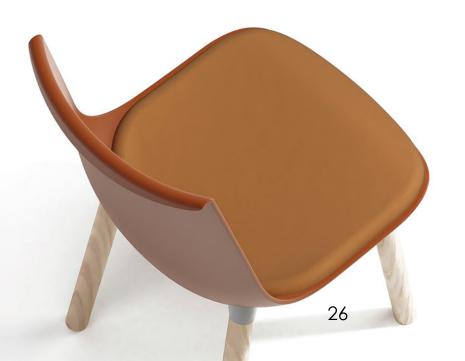

# Gaia

04

Gaia is a family of chairs with elegantand essential desian, characterized by curved and harmonious lines in line with the soff design concept. It is a fransversal collection, able to create original solutions for all indoor and outdoor environments.

### GAIA

Italy | Design 2019 | item GAI21

**REGISTERED DESIGN** 

GAIA Italy | Design 2019 | item GAI42 **REGISTERED DESIGN** 

### GAIA

Italy | Design 2019 | item GAI41

REGISTERED DESIGN

GAIA Italy | Design 2019 | item GAI51

12

13

**REGISTERED DESIGN** 