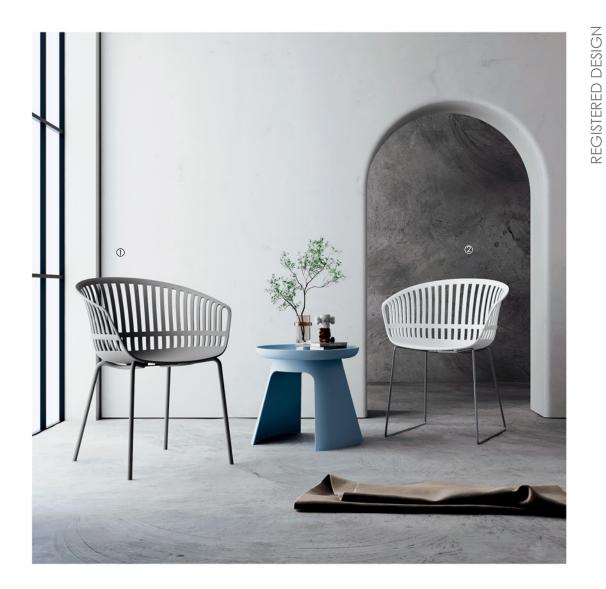

# Gaia

04

Gaia is a family of chairs with elegantand essential desian, characterized by curved and harmonious lines in line with the soff design concept. It is a fransversal collection, able to create original solutions for all indoor and outdoor environments.

#### GAIA

Italy | Design 2019 | item GAI31

#### GAIA

Italy | Design 2019 | item GAI11

### GAIA

Italy | Design 2019 | item GAI21

**REGISTERED DESIGN** 

GAIA Italy | Design 2019 | item GAI42 **REGISTERED DESIGN** 

### GAIA

Italy | Design 2019 | item GAI41

REGISTERED DESIGN

GAIA Italy | Design 2019 | item GAI51

12

13

**REGISTERED DESIGN** 

### GAIA

Italy | Design 2019 | item GAI61

Lary

Italy | Design 2019 | item LAR11

harmoor