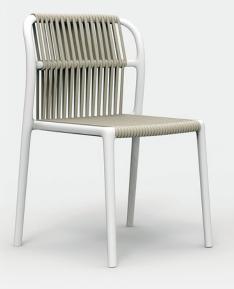

# Karibu

Karibu is a family include armchair and without armchair with a strong plastic structure and a weather-resistant woven, with a nylon core, wrapped around the seat and backrest, it is a seat created by combining functionality and aesthetics, which can be placed in different scenes such as gardens and restaurants, and can be applied both indoors and outdoors.

Karibu

Karibu

Italy | Design 2022 | item 3039