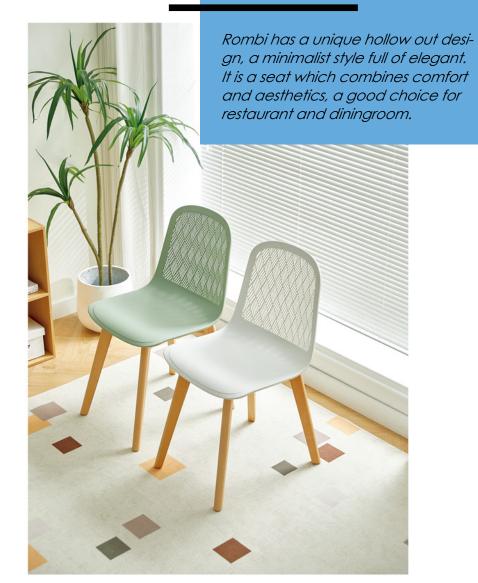

. From the upholstered pouf, to the side table and coffee table.

Lary Italy | Design 2019 | item LAR21 Circus

Italy | Design 2019 | item CIR11

### Circus

Organic chair inspired by the iconic aesthe tics of 19th-century bent wood chairs. The Circus backrest is based on the meeting of two circular shapes that make ita comfor table chair with a strong graphic sign. Italy | Design 2019 | item AME11

### Amelie

Harmonious combination of soft and rational lines, Amelie looks like an elegant and embracing seat. The rounded protruding edge of the backrest takes on both a tactile and functional character.

### Amelie

Italy | Design 2019 | item AME21



harmoor

**REGISTERED DESIGN** 

### Amelie

Italy | Design 2019 | item AME23

### Amelie

Italy | Design 2019 | item AME31







### Rombi



Rombi Italy | Design 2019 | item 3003A **REGISTERED DESIGN** 

# Calipso

The Calipso family is an original Italian design, with elegant lines and overall curves that give it a unique style. The Calipso family includes dining chair and bar stool, providing a solution for restaurants and bars, as well as indoor and outdoor environments.

#### Calipso

Italy | Design 2022 | item 3031A
Italy | Design 2022 | item 3031B





### Calipso

Italy | Design 2022 | item 3032
Italy | Design 2022 | item 3033
Italy | Design 2022 | item 3032A



#### Calipso

Italy | Design 2022 | item 3034





# Karibu

Karibu is a family include armchair and without armchair with a strong plastic structure and a weather-resistant woven, with a nylon core, wrapped around the seat and backrest, it is a seat created by