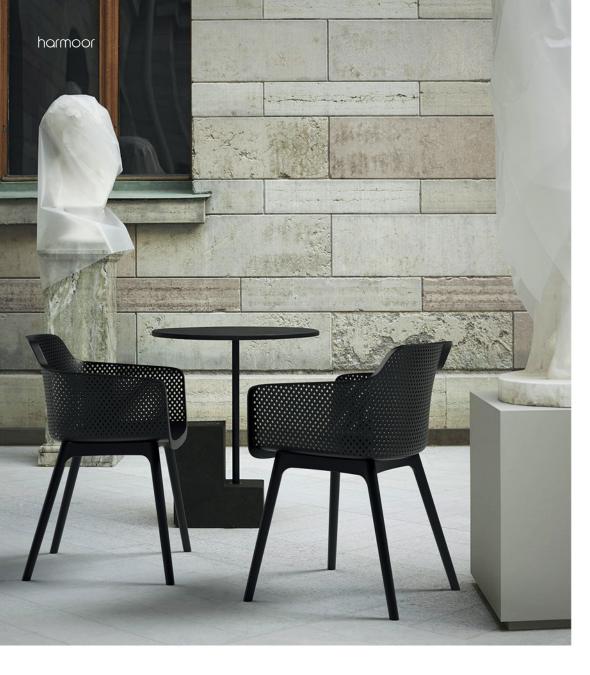

# Gaia

04

Gaia is a family of chairs with elegantand essential desian, characterized by curved and harmonious lines in line with the soff design concept. It is a fransversal collection, able to create original solutions for all indoor and outdoor environments.

#### GAIA

Italy | Design 2019 | item GAI31

#### GAIA

Italy | Design 2019 | item GAI11

### GAIA

Italy | Design 2019 | item GAI21

**REGISTERED DESIGN** 

GAIA Italy | Design 2019 | item GAI42 **REGISTERED DESIGN** 

### GAIA

Italy | Design 2019 | item GAI41

REGISTERED DESIGN

GAIA Italy | Design 2019 | item GAI51

12

13

**REGISTERED DESIGN** 

### GAIA

Italy | Design 2019 | item GAI61

Lary

Italy | Design 2019 | item LAR11

harmoor