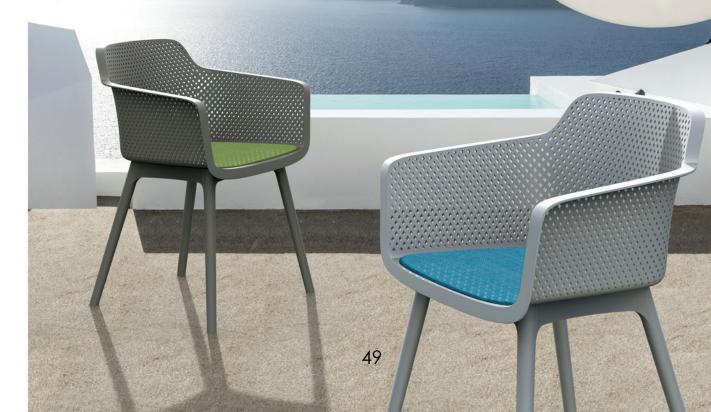

# Gaia

04

Gaia is a family of chairs with elegantand essential desian, characterized by curved and harmonious lines in line with the soff design concept. It is a fransversal collection, able to create original solutions for all indoor and outdoor environments.

#### GAIA

Italy | Design 2019 | item GAI31

#### GAIA

Italy | Design 2019 | item GAI11

### GAIA

Italy | Design 2019 | item GAI21

**REGISTERED DESIGN** 

GAIA Italy | Design 2019 | item GAI42 **REGISTERED DESIGN** 

### GAIA

Italy | Design 2019 | item GAI41

REGISTERED DESIGN

GAIA Italy | Design 2019 | item GAI51

12

13

**REGISTERED DESIGN** 

### GAIA

Italy | Design 2019 | item GAI61

Lary

Italy | Design 2019 | item LAR11

harmoor