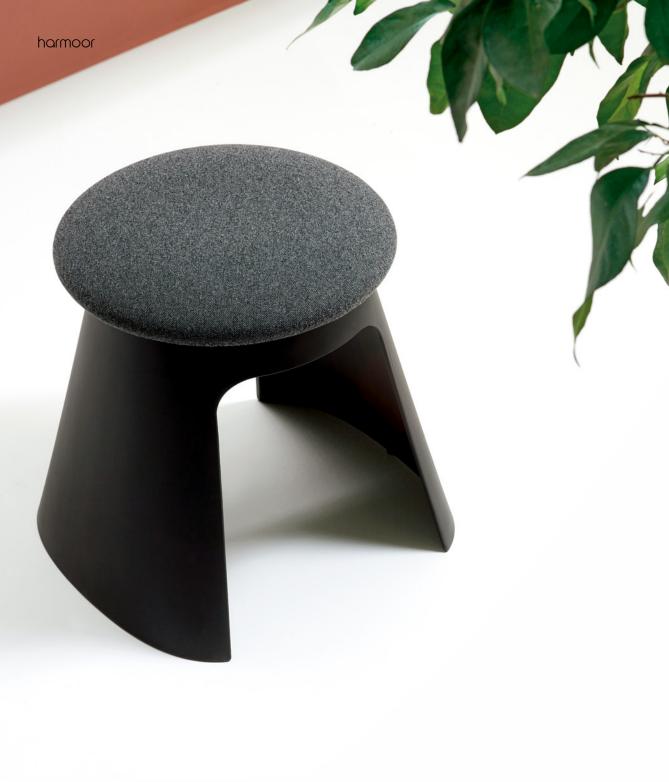

ces, products, and experiences. to provide value and innovation. and create a new future for people.

















# Gaia

04

Gaia is a family of chairs with elegantand essential desian, characterized by curved and harmonious lines in line with the soff design concept. It is a fransversal collection, able to create original solutions for all indoor and outdoor environments.



#### GAIA

Italy | Design 2019 | item GAI31



#### GAIA

Italy | Design 2019 | item GAI11





### GAIA

Italy | Design 2019 | item GAI21

**REGISTERED DESIGN** 



GAIA Italy | Design 2019 | item GAI42 **REGISTERED DESIGN** 

### GAIA

Italy | Design 2019 | item GAI41



REGISTERED DESIGN



GAIA Italy | Design 2019 | item GAI51

12

13

**REGISTERED DESIGN** 



### GAIA

Italy | Design 2019 | item GAI61







Lary

Italy | Design 2019 | item LAR11



harmoor

# Lary

Lary is an iconic element with a strong distinctive graphic sign, capable of assuming multiple functions and uses. From the upholstered pouf, to the side table and coffee table.

Lary Italy | Design 2019 | item LAR21 Circus

Italy | Design 2019 | item CIR11

### Circus

Organic chair inspired by the iconic aesthe tics of 19th-century bent wood chairs. The Circus backrest is based on the meeting of two circular shapes that make ita comfor table chair with a strong graphic sign. Italy | Design 2019 | item AME11

### Amelie

Harmonious combination of soft and rational lines, Amelie looks like an elegant and embracing seat. The rounded protruding edge of the backrest takes on both a tactile and functional character.

### Amelie

Ital