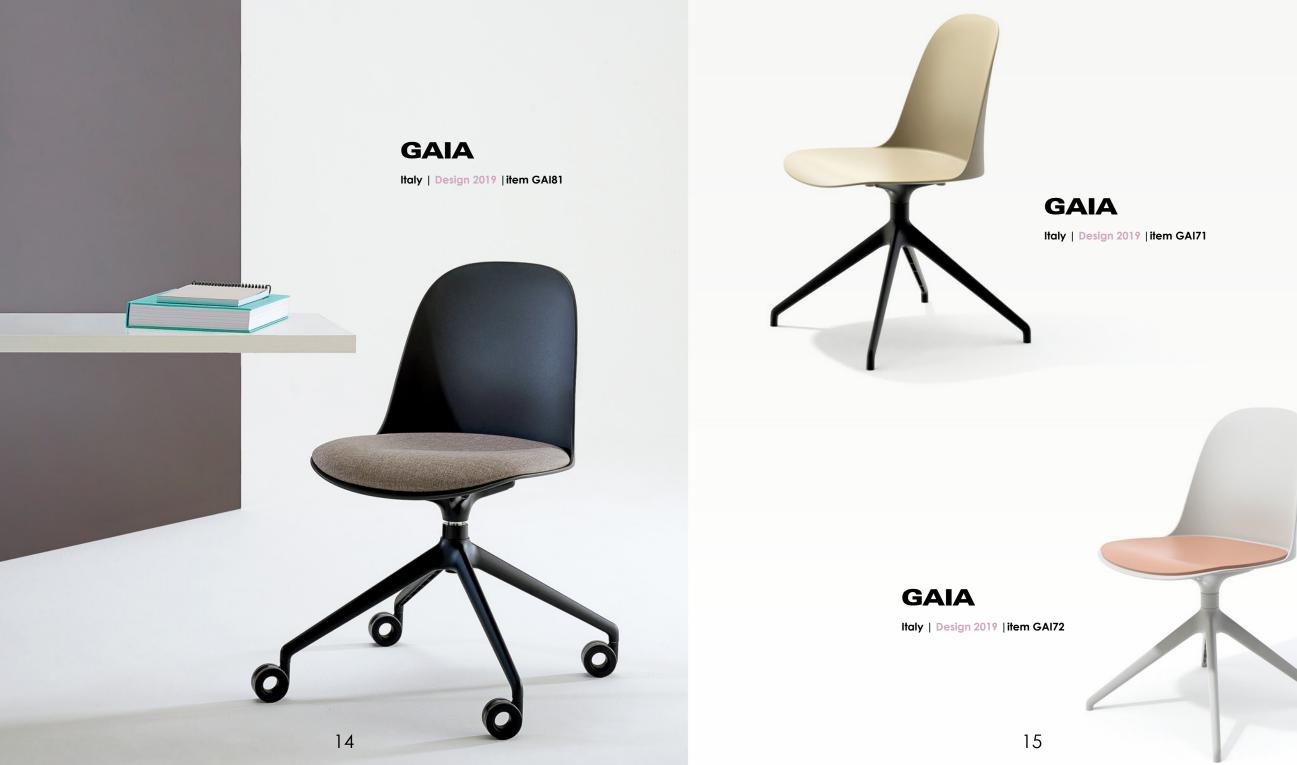

### GAIA

Italy | Design 2019 | item GAI41

REGISTERED DESIGN

GAIA Italy | Design 2019 | item GAI51

12

13

**REGISTERED DESIGN** 

### GAIA

Italy | Design 2019 | item GAI61

Lary

Italy | Design 2019 | item LAR11

harmoor