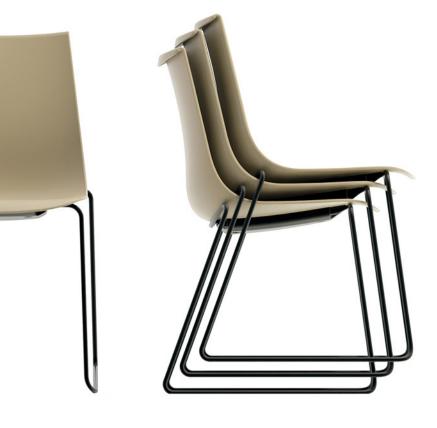

# Gaia

04

Gaia is a family of chairs with elegantand essential desian, characterized by curved and harmonious lines in line with the soff design concept. It is a fransversal collection, able to create original solutions for all indoor and outdoor environments.

#### GAIA

Italy | Design 2019 | item GAI31

#### GAIA

Italy | Design 2019 | item GAI11