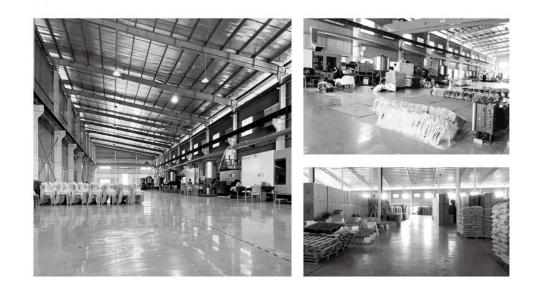

Harmoor Furniture is a large-scale modern home furnishing enterprise integrating R&D,production and sales which located in Binh Phuoc Province,Vietnam, 80 kilometers away from Ho Chi Minh City.

Covering an area of 35.000 square meters, the company has introduced various advanced production equipment and possessed many large injection molding machines to ensure advanced production technology. Harmoor furniture is specialized in plastic leisure chairs and tables, sofa, upholstered dining chair, custom furniture, engineering furniture and other series products with daily output reaching 10.000pcs of dining chairs and tables. The products are sold well across the country and are exported to many countries and regions in Europe, America, and Southeast Asia.