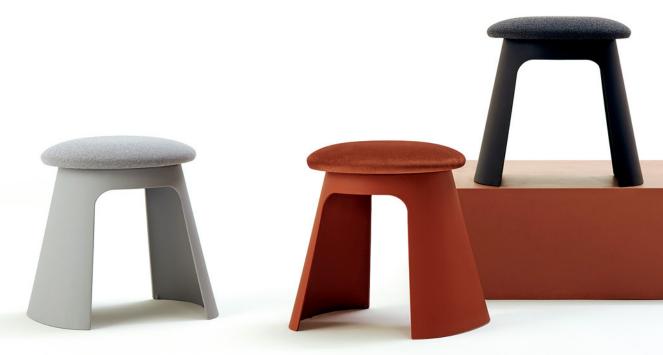

value and innovation. and create a new future for people.

















# Gaia

04

Gaia is a family of chairs with elegantand essential desian, characterized by curved and harmonious lines in line with the soff design concept. It is a fransversal collection, able to create original solutions for all indoor and outdoor environments.



#### GAIA

Italy | Design 2019 | item GAI31



#### GAIA

Italy | Design 2019 | item GAI11





### GAIA

Italy | Design 2019 | item GAI21

**REGISTERED DESIGN** 



GAIA Italy | Design 2019 | item GAI42 **REGISTERED DESIGN** 

### GAIA

Italy | Design 2019 | item GAI41



REGISTERED DESIGN



GAIA Italy | Design 2019 | item GAI51

12

13

**REGISTERED DESIGN** 



### GAIA

Italy | Design 2019 | item GAI61







Lary

Italy | Design 2019 | item LAR11



harmoor

# Lary

Lary is an iconic element with a strong distinctive graphic sign, capable of assuming multiple functions and uses. From the upholstered pouf, to the side table and coffee table.

Lary Italy | Design 2019 | item LAR21 Circus

Italy | Design 2019 | item CIR11

### Circus

Organic chair inspired by the iconic aesthe tics of 19th-century bent wood chairs. The Circus backrest is based on the meeting of two circular shapes that make ita comfor table chair with a strong graphic sign. Italy | Design 2019 | item AME11

### Amelie

Harmonious combination of soft and rational lines, Amelie looks like an elegant and embracing seat. The rounded protruding edge of the backrest takes on both a tactile and functional character.

### Amelie

Italy | Design 2019 | item AME21



harmoor

*