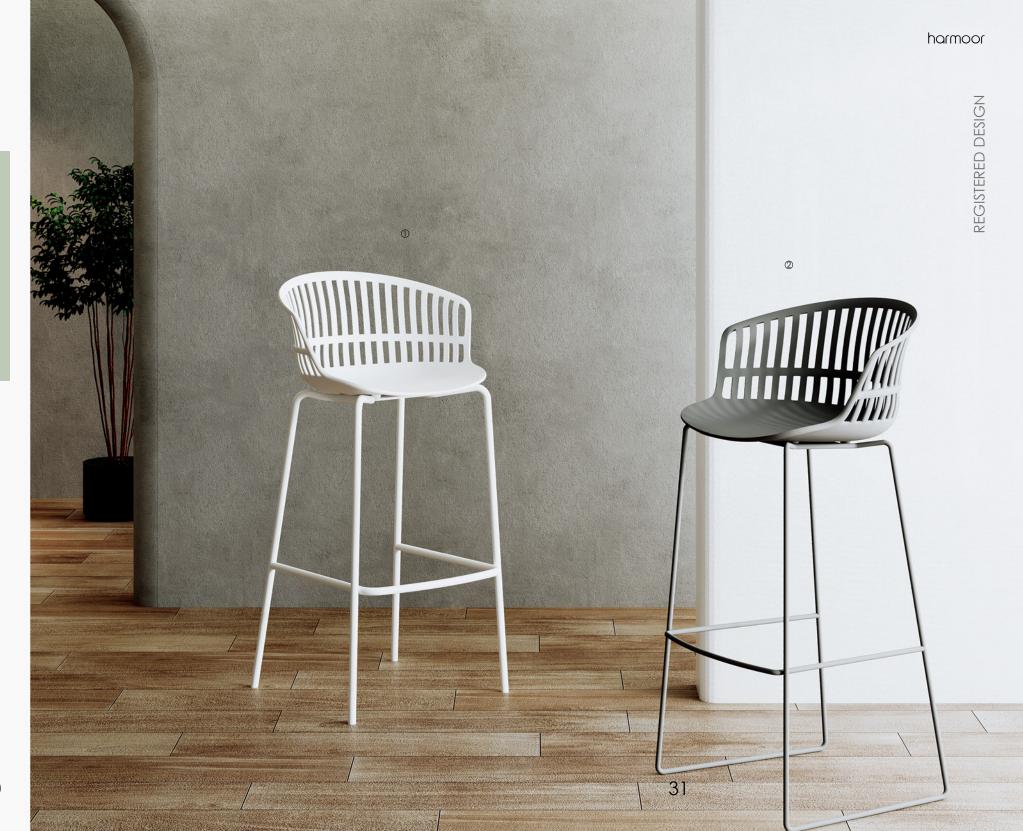

ous combination of soft and rational lines, Amelie looks like an elegant and embracing seat. The rounded protruding edge of the backrest takes on both a tactile and functional character.

### Amelie

Italy | Design 2019 | item AME21



harmoor

**REGISTERED DESIGN** 

### Amelie

Italy | Design 2019 | item AME23

### Amelie

Italy | Design 2019 | item AME31







### Rombi



Rombi Italy | Design 2019 | item 3003A **REGISTERED DESIGN** 

# Calipso

The Calipso family is an original Italian design, with elegant lines and overall curves that give it a unique style. The Calipso family includes dining chair and bar stool, providing a solution for restaurants and bars, as well as indoor and outdoor environments.

#### Calipso

Italy | Design 2022 | item 3031A
Italy | Design 2022 | item 3031B





### Calipso

Italy | Design 2022 | item 3032
Italy | Design 2022 | item 3033
Italy | Design 2022 | item 3032A



#### Calipso

Italy | Design 2022 | item 3034





# Karibu

Karibu is a family include armchair and without armchair with a strong plastic structure and a weather-resistant woven, with a nylon core, wrapped around the seat and backrest, it is a seat created by combining functionality and aesthetics, which can be placed in different scenes such as gardens and restaurants, and can be applied both indoors and outdoors.





Karibu

Karibu

Italy | Design 2022 | item 3039







#### Lido

Italy | Design 2022 | item 3029

# Lido

Lido is a stackable outdoor stool perfect for indoor and outdoor use. it is a bar chair with a unique structure, removing the base can also turn it in