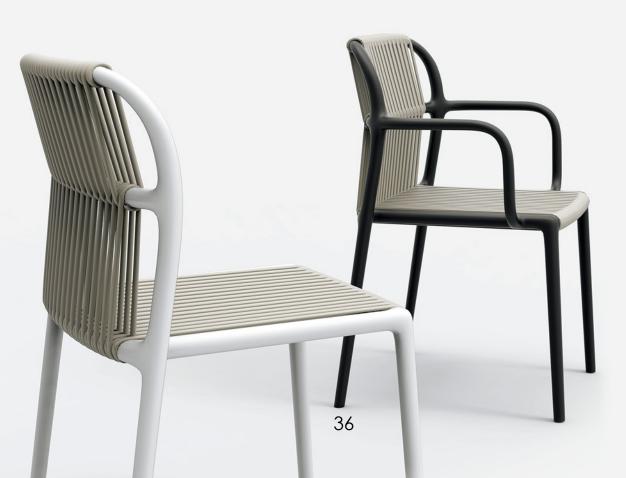

# Karibu

Karibu is a family include armchair and without armchair with a strong plastic structure and a weather-resistant woven, with a nylon core, wrapped around the seat and backrest, it is a seat created by combining functionality and aesthetics, which can be placed in different scenes such as gardens and restaurants, and can be applied both indoors and outdoors.

Karibu

Karibu

Italy | Design 2022 | item 3039