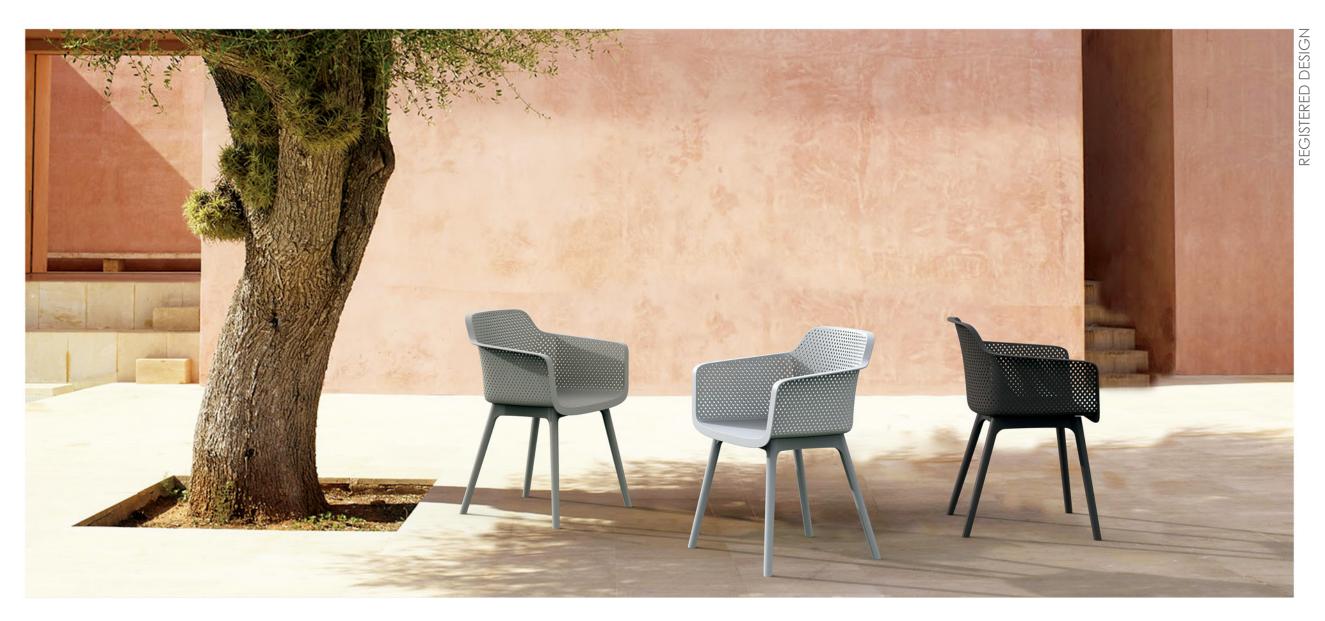

# Gaia

04

Gaia is a family of chairs with elegantand essential desian, characterized by curved and harmonious lines in line with the soff design concept. It is a fransversal collection, able to create original solutions for all indoor and outdoor environments.

#### GAIA

Italy | Design 2019 | item GAI31

#### GAIA

Italy | Design 2019 | item GAI11

### GAIA

Italy | Design 2019 | item GAI21

**REGISTERED DESIGN** 

GAIA Italy | Design 2019 | item GAI42 **REGISTERED DESIGN** 

### GAIA

Italy | Design 2019 | item GAI41

REGISTERED DESIGN

GAIA Italy | Design 2019 | item GAI51

12

13

**REGISTERED DESIGN** 

### GAIA

Italy | Design 2019 | item GAI61

Lary

Italy | Design 2019 | item LAR11

harmoor