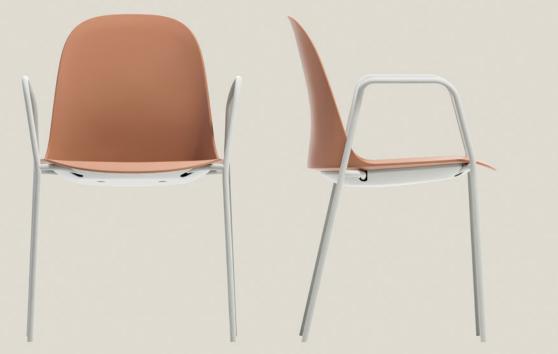

# Gaia

04

Gaia is a family of chairs with elegantand essential desian, characterized by curved and harmonious lines in line with the soff design concept. It is a fransversal collection, able to create original solutions for all indoor and outdoor environments.

#### GAIA

Italy | Design 2019 | item GAI31

#### GAIA

Italy | Design 2019 | item GAI11