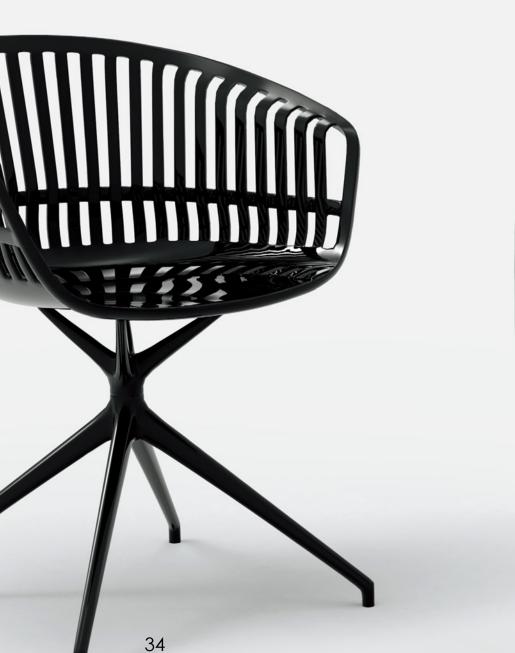

# Gaia

04

Gaia is a family of chairs with elegantand essential desian, characterized by curved and harmonious lines in line with the soff design concept. It is a fransversal collection, able to create original solutions for all indoor and outdoor environments.

#### GAIA

Italy | Design 2019 | item GAI31

#### GAIA

Italy | Design 2019 | item GAI11

### GAIA

Italy | Design 2019 | item GAI21

**REGISTERED DESIGN** 

GAIA Italy | Design 2019 | item GAI42 **REGISTERED DESIGN** 

### GAIA

Italy | Design 2019 | item GAI41

REGISTERED DESIGN

GAIA Italy | Design 2019 | item GAI51

12

13

**REGISTERED DESIGN** 

### GAIA

Italy | Design 2019 | item GAI61

Lary

Italy | Design 2019 | item LAR11

harmoor