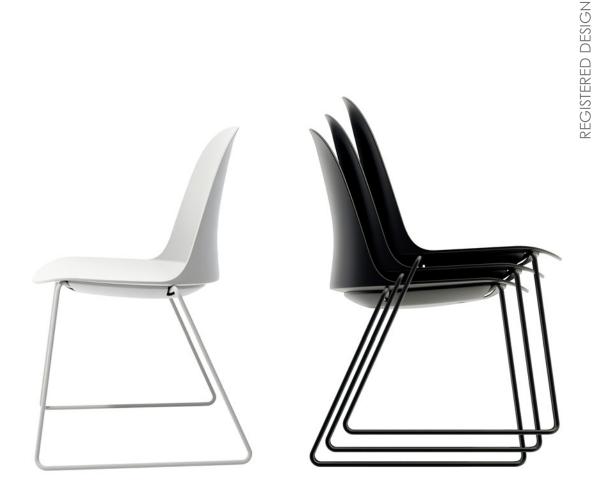

# Lary

Lary is an iconic element with a strong distinctive graphic sign, capable of assuming multiple functions and uses. From the upholstered pouf, to the side table and coffee table.

Lary Italy | Design 2019 | item LAR21 Circus