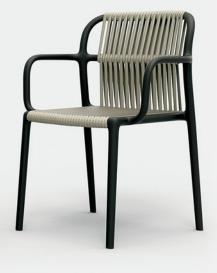

# Karibu

Karibu is a family include armchair and without armchair with a strong plastic structure and a weather-resistant woven, with a nylon core, wrapped around the seat and backrest, it is a seat created by combining functionality and aesthetics, which can be placed in different scenes such as gardens and restaurants, and can be applied both indoors and outdoors.

Karibu

Karibu

Italy | Design 2022 | item 3039