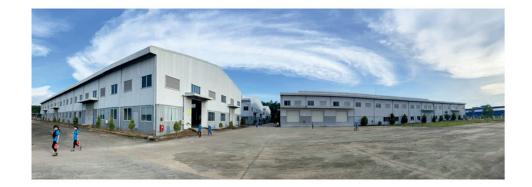

Harmoor Furniture is a large-scale modern home furnishing enterprise integrating R&D,production and sales which located in Binh Phuoc Province,Vietnam, 80 kilometers away from Ho Chi Minh City.

Covering an area of 35.000 square meters, the company has introduced various advanced production equipment and possessed many large injection molding machines to ensure advanced production technology. Harmoor furniture is specialized in plastic leisure chairs and tables, sofa, upholstered dining chair, custom furniture, engineering furniture and other series products with daily output reaching 10.000pcs of dining chairs and tables. The products are sold well across the country and are exported to many countries and regions in Europe, America, and Southeast Asia.