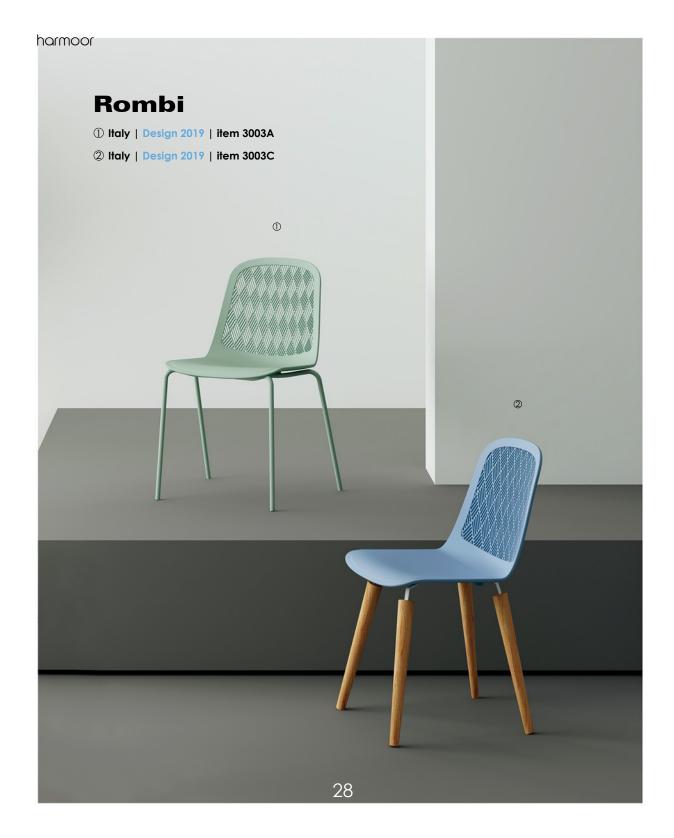

ions and uses. From the upholstered pouf, to the side table and coffee table.

Lary Italy | Design 2019 | item LAR21 Circus

Italy | Design 2019 | item CIR11

### Circus

Organic chair inspired by the iconic aesthe tics of 19th-century bent wood chairs. The Circus backrest is based on the meeting of two circular shapes that make ita comfor table chair with a strong graphic sign. Italy | Design 2019 | item AME11

### Amelie

Harmonious combination of soft and rational lines, Amelie looks like an elegant and embracing seat. The rounded protruding edge of the backrest takes on both a tactile and functional character.

### Amelie

Italy | Design 2019 | item AME21



harmoor

**REGISTERED DESIGN** 

### Amelie

Italy | Design 2019 | item AME23

### Amelie

Italy | Design 2019 | item AME31







### Rombi



Rombi Italy | Design 2019 | item 3003A **REGISTERED DESIGN** 

# Calipso

The Calipso family is an original Italian design, with elegant lines and overall curves that give it a unique style. The Calipso family includes dining chair and bar stool, providing a solution for restaurants and bars, as well as indoor and outdoor environments.

#### Calipso

Italy | Design 2022 | item 3031A
Italy | Design 2022 | item 3031B





### Calipso

Italy | Design 2022 | item 3032
Italy | Design 2022 | item 3033
Italy | Design 2022 | item 3032A



#### Calipso

Italy | Design 2022 | item 3034





# Karibu

Karibu is a family include armchair and without armchair with a strong plastic structure and a weather-resistant woven, with a nylon core, wrapped around the seat and backrest, it is a se