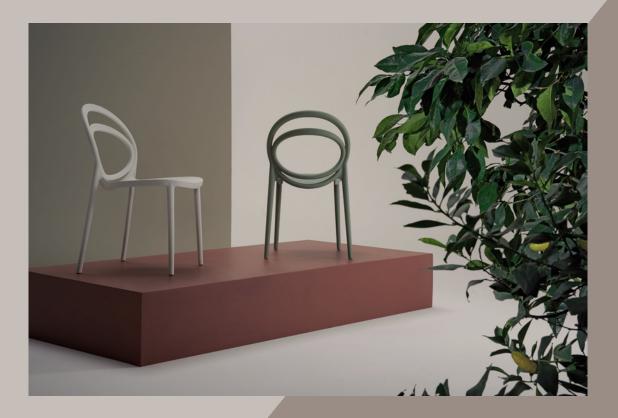

# Gaia

04

Gaia is a family of chairs with elegantand essential desian, characterized by curved and harmonious lines in line with the soff design concept. It is a fransversal collection, able to create original solutions for all indoor and outdoor environments.