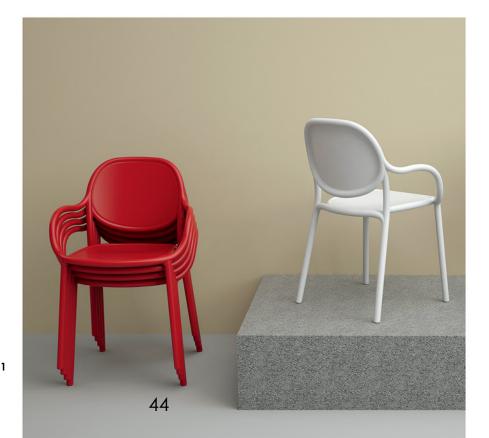

### Venus

Smooth lines shape the chair body and the whole chair looks simple and flexible. It is made of PP material with flexibility, which can slowly release the pressure of reclining. Therefore this chair is very comfortable to sit on. Clients don't have to worry about discomfort to their backs at all. It is a good choice for outdoor and indoor relaxation.

#### Venus Italy | Design 2023 | item 3060

Venus

Italy | Design 2023 | item 3061A

Venus Italy | Design 2023 | item 3061

Italy | Design 2023 | item 3062