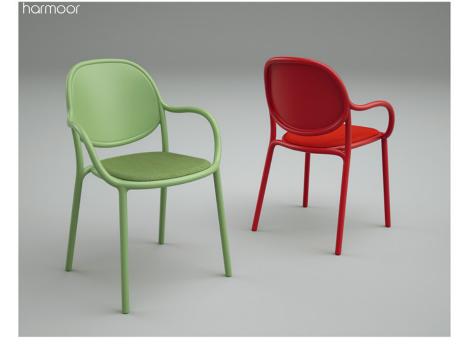

### Venus

Smooth lines shape the chair body and the whole chair looks simple and flexible. It is made of PP material with flexibility, which can slowly release the pressure of reclining. Therefore this chair is very comfortable to sit on. Clients don't have to worry about discomfort to their backs at all. It is a good choice for outdoor and indoor relaxation.

#### Venus Italy | Design 2023 | item 3060

Venus

Italy | Design 2023 | item 3061A

Venus Italy | Design 2023 | item 3061

Italy | Design 2023 | item 3062