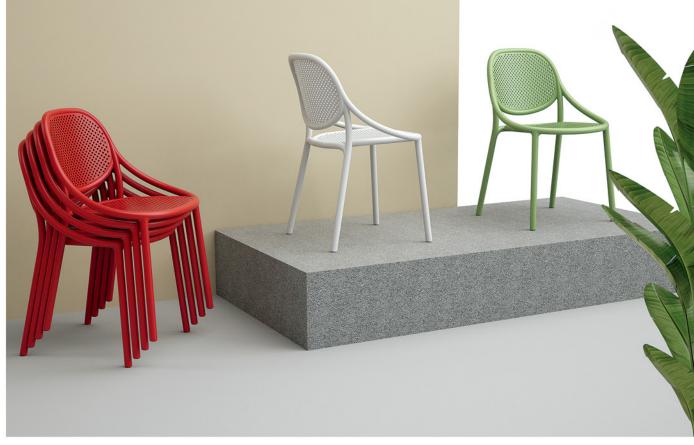

### Venus

Smooth lines shape the chair body and the whole chair looks simple and flexible. It is made of PP material with flexibility, which can slowly release the pressure of reclining. Therefore this chair is very comfortable to sit on. Clients don't have to worry about discomfort to their backs at all. It is a good choice for outdoor and indoor relaxation.

#### Venus Italy | Design 2023 | item 3060

Venus

Italy | Design 2023 | item 3061A

Venus Italy | Design 2023 | item 3061

Italy | Design 2023 | item 3062