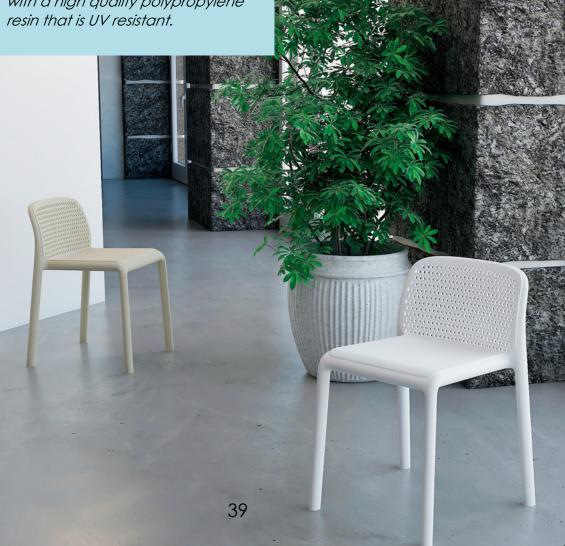

# Karibu

Karibu is a family include armchair and without armchair with a strong plastic structure and a weather-resistant woven, with a nylon core, wrapped around the seat and backrest, it is a seat created by combining functionality and aesthetics, which can be placed in different scenes such as gardens and restaurants, and can be applied both indoors and outdoors.

Karibu

Karibu

Italy | Design 2022 | item 3039