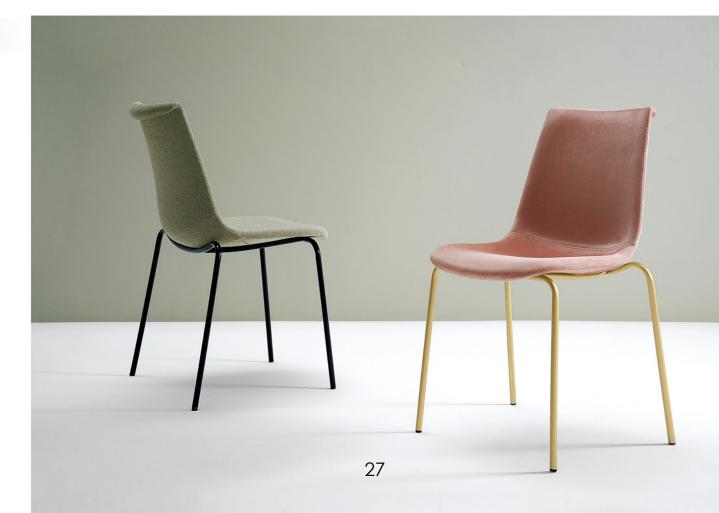

### Amelie

Harmonious combination of soft and rational lines, Amelie looks like an elegant and embracing seat. The rounded protruding edge of the backrest takes on both a tactile and functional character.

### Amelie

Italy | Design 2019 | item AME21

harmoor

**REGISTERED DESIGN** 

### Amelie

Italy | Design 2019 | item AME23

### Amelie

Italy | Design 2019 | item AME31