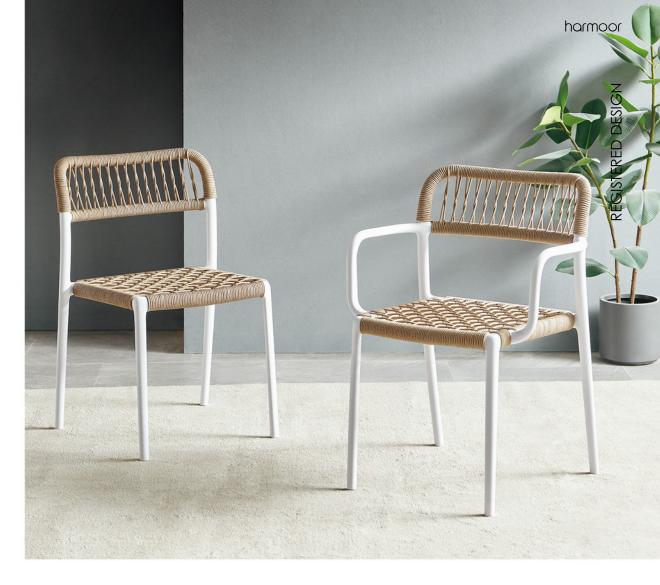

### Karibu

F 8.

54

Karibu has two versions, both of which are unique in design. It is an ideal choice for outdoor picnics, beach parties or garden.

### Karibu

Italy | Design 2023 | item 3038A

Karibu

Italy | Design 2023 | item 3039A

Harmoor furniture is affiliated with Santang Group as original design brand