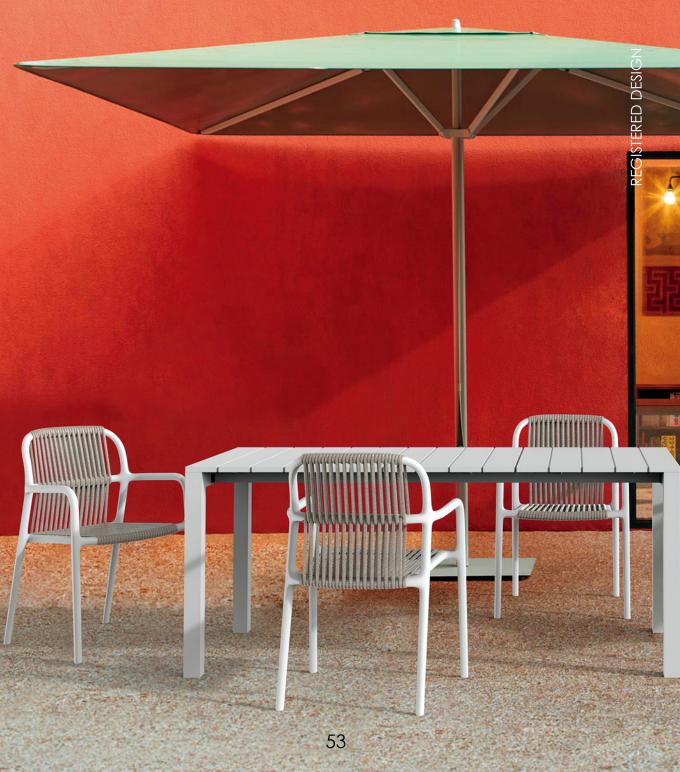

### Newport

Newport table was finally polished after half a year's research and design. It has the characteristics of sun resistance, waterproof and wear resistance. The designer integrates the simplified lines into the minimalist design, and the elegant and classic design constructs a pleasing outdoor picture.

#### Newport

Italy | Design 2023 | item 3056

#### Newport

Italy | Design 2023 | item 3057

harmoor